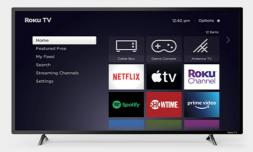

#### **ROKU Products**

#### Which product is right for me?

There's a Roku streaming player or Roku TV for everyone.

Want a player that will connect to your current TV?

See all your options >

Roku Ultra

Want a TV with the Roku streaming experience built in?

Learn more about Roku TVs >

To find the Roku product that's perfect for your home and lifestyle, try

Help me choose >