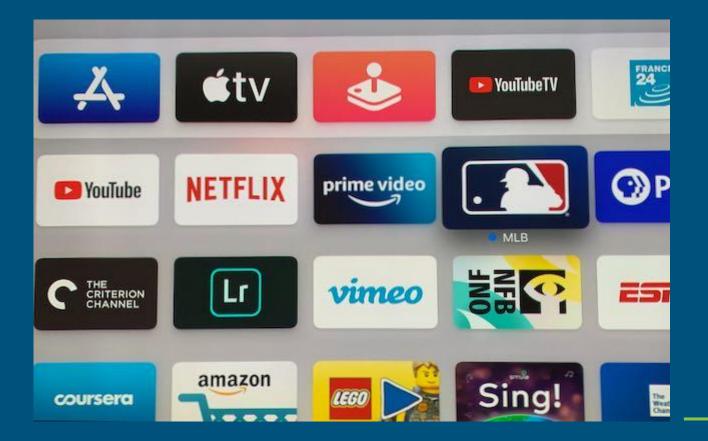

## **OVERVIEW**

PRESENTATION (50 mins)

BREAK (10 mins)

**Q&A** (30 mins)

# Let's get Started!



#### **PRESENTATION**

- 1. Basics
- 2. Internet requirements
- 3. Devices
- 4. Subscriptions
- 5. Streaming Topics

# A Short History



How did media streaming get started?

#### **Basics**

What is streaming?

- Devices
- Services
- Content

# Internet Requirements

- Quality of connection depends on speed of internet connection
- At least 5 Mbps (download)
- Check bandwidth and consider upgrading

## Questions?



#### Devices

- Apple environment -> Apple TV box
- Roku -> conventional remote control
- <u>Chromecast</u> -> cross-platform, control w/phone
- Boxes vs. Sticks -> options balance price
- Closed Caption -> available on all????

# Apple TV w/ Remote



## Apple TV Interface



#### **ROKU Products**

#### Which product is right for me?

There's a Roku streaming player or Roku TV for everyone.

Want a player that will connect to your current TV?

See all your options >



Roku Ultra



Want a TV with the Roku streaming experience built in?

Learn more about Roku TVs >



To find the Roku product that's perfect for your home and lifestyle, try

Help me choose >

#### Chromecast



### Small size. Big performance.

Your shows play faster, smoother and more reliably. Even if your Wi-Fi network isn't ready for the demands of 4K, Chromecast Ultra comes with an Ethernet adapter so you can enjoy smooth streaming over a wired connection.

# Chromecast



# Questions?



# Subscription Services

- Separate from device
- Examples:
  - O YouTube-TV YouTube TV Watch & DVR